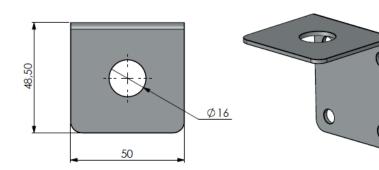

## Stainless steel Mast/Wall/Rail Mount (Ø 16.5 mm)

- Polished stainless steel bracket for installation of marine and base station antennas on horizontal or vertical rail Ø 10 - 30 mm or on mast/wall
- Stainless steel mounting hardware included

| Mechanical Specifications: |                                                                                            |
|----------------------------|--------------------------------------------------------------------------------------------|
|                            |                                                                                            |
| Color                      | Polished                                                                                   |
| Weight                     | 210 g (Mounting hardware included)                                                         |
| Mounting                   | On rail with supplied U-bolts                                                              |
| Mounting place             | On horizontal or vertical rail ( $\emptyset$ 10 - 30 mm) or on side of mast etc.           |
| Mounting instruction       | NOTE! Not suitable for heavy type antennas                                                 |
| Mounting hole              | Ø 16.5 mm for antenna                                                                      |
| Materials                  | Stainless steel, ABS, chrome plated solid brass and rubber                                 |
| For Antenna Types          | All Marine and Base Station antennas with N or UHF end-<br>feeding connectors              |
|                            |                                                                                            |
| Ordering information:      |                                                                                            |
| P/N                        | 10000-141 (Individually packing in Polybag)                                                |
|                            |                                                                                            |
| Packaging Information:     |                                                                                            |
| Туре                       | Bulk packing or individually packing in Polybag or Carton box (See "ORDERING INFORMATION") |
| Weight                     | Approx. 250 g                                                                              |