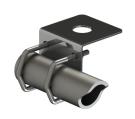

## Stainless steel Mast/Wall/Rail Mount (Ø 16.5 mm)

- Polished stainless steel bracket for installation of marine and base station antennas on horizontal or vertical rail Ø 10 - 30 mm or on mast/wall
- Stainless steel mounting hardware included

| Mechanical Specifications: |                                                                                            |
|----------------------------|--------------------------------------------------------------------------------------------|
|                            |                                                                                            |
| Color                      | Polished                                                                                   |
| Weight                     | 210 g (Mounting hardware included)                                                         |
| Mounting                   | On rail with supplied U-bolts                                                              |
| Mounting place             | On horizontal or vertical rail ( $\emptyset$ 10 - 30 mm) or on side of mast etc.           |
| Mounting instruction       | NOTE! Not suitable for heavy type antennas                                                 |
| Mounting hole              | Ø 16.5 mm for antenna                                                                      |
| Materials                  | Stainless steel, ABS, chrome plated solid brass and rubber                                 |
| For Antenna Types          | All Marine and Base Station antennas with N or UHF end-<br>feeding connectors              |
|                            |                                                                                            |
| Ordering information:      |                                                                                            |
| P/N                        | 10000-141 (Individually packing in Polybag)                                                |
|                            |                                                                                            |
| Packaging Information:     |                                                                                            |
| Туре                       | Bulk packing or individually packing in Polybag or Carton box (See "ORDERING INFORMATION") |
| Weight                     | Approx. 250 g                                                                              |