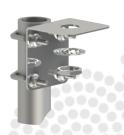

## Stainless steel Mast/Wall/Rail Mount (Ø 16.5 mm)

- Polished stainless steel bracket for installation of marine and base station antennas on horizontal or vertical rail Ø 10 - 30 mm or on mast/wall
- Stainless steel mounting hardware included