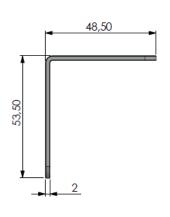

| Mechanical Specifications: |                                                                                            |
|----------------------------|--------------------------------------------------------------------------------------------|
|                            |                                                                                            |
| Color                      | Polished                                                                                   |
| Weight                     | 210 g (Mounting hardware included)                                                         |
| Mounting                   | On rail with supplied U-bolts                                                              |
| Mounting place             | On horizontal or vertical rail ( $\emptyset$ 10 - 30 mm) or on side of mast etc.           |
| Mounting instruction       | NOTE! Not suitable for heavy type antennas                                                 |
| Mounting hole              | Ø 16.5 mm for antenna                                                                      |
| Materials                  | Stainless steel, ABS, chrome plated solid brass and rubber                                 |
| For Antenna Types          | All Marine and Base Station antennas with N or UHF end-<br>feeding connectors              |
|                            |                                                                                            |
| Ordering information:      |                                                                                            |
| P/N                        | 10000-141 (Individually packing in Polybag)                                                |
|                            |                                                                                            |
| Packaging Information:     |                                                                                            |
| Туре                       | Bulk packing or individually packing in Polybag or Carton box (See "ORDERING INFORMATION") |
| Weight                     | Approx. 250 g                                                                              |