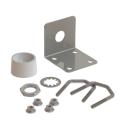

## Stainless steel Mast/Wall/Rail Mount (Ø 16.5 mm)

- Polished stainless steel bracket for installation of marine and base station antennas on horizontal or vertical rail Ø 10 - 30 mm or on mast/wall
- Stainless steel mounting hardware included

| Mechanical Specifications: |                                                                                            |
|----------------------------|--------------------------------------------------------------------------------------------|
|                            |                                                                                            |
| Color                      | Polished                                                                                   |
| Weight                     | 210 g (Mounting hardware included)                                                         |
| Mounting                   | On rail with supplied U-bolts                                                              |
| Mounting place             | On horizontal or vertical rail ( $\emptyset$ 10 - 30 mm) or on side of mast etc.           |
| Mounting instruction       | NOTE! Not suitable for heavy type antennas                                                 |
| Mounting hole              | Ø 16.5 mm for antenna                                                                      |
| Materials                  | Stainless steel, ABS, chrome plated solid brass and rubber                                 |
| For Antenna Types          | All Marine and Base Station antennas with N or UHF end-<br>feeding connectors              |
|                            |                                                                                            |
| Ordering information:      |                                                                                            |
| P/N                        | 10000-141 (Individually packing in Polybag)                                                |
|                            |                                                                                            |
| Packaging Information:     |                                                                                            |
| Туре                       | Bulk packing or individually packing in Polybag or Carton box (See "ORDERING INFORMATION") |
| Weight                     | Approx. 250 g                                                                              |