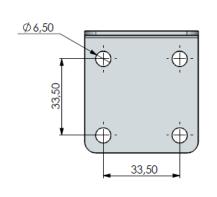

| Mechanical Specifications: |                                                                                            |
|----------------------------|--------------------------------------------------------------------------------------------|
|                            |                                                                                            |
| Color                      | Polished                                                                                   |
| Weight                     | 210 g (Mounting hardware included)                                                         |
| Mounting                   | On rail with supplied U-bolts                                                              |
| Mounting place             | On horizontal or vertical rail ( $\emptyset$ 10 - 30 mm) or on side of mast etc.           |
| Mounting instruction       | NOTE! Not suitable for heavy type antennas                                                 |
| Mounting hole              | Ø 16.5 mm for antenna                                                                      |
| Materials                  | Stainless steel, ABS, chrome plated solid brass and rubber                                 |
| For Antenna Types          | All Marine and Base Station antennas with N or UHF end-<br>feeding connectors              |
|                            |                                                                                            |
| Ordering information:      |                                                                                            |
| P/N                        | 10000-141 (Individually packing in Polybag)                                                |
|                            |                                                                                            |
| Packaging Information:     |                                                                                            |
| Туре                       | Bulk packing or individually packing in Polybag or Carton box (See "ORDERING INFORMATION") |
| Weight                     | Approx. 250 g                                                                              |