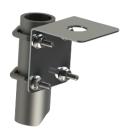

## Stainless steel Mast/Wall/Rail Mount (Ø 16.5 mm)

- Polished stainless steel bracket for installation of marine and base station antennas on horizontal or vertical rail Ø 10 - 30 mm or on mast/wall
- Stainless steel mounting hardware included

| Mechanical Specifications: |                                                                                            |
|----------------------------|--------------------------------------------------------------------------------------------|
|                            |                                                                                            |
| Color                      | Polished                                                                                   |
| Weight                     | 210 g (Mounting hardware included)                                                         |
| Mounting                   | On rail with supplied U-bolts                                                              |
| Mounting place             | On horizontal or vertical rail ( $\emptyset$ 10 - 30 mm) or on side of mast etc.           |
| Mounting instruction       | NOTE! Not suitable for heavy type antennas                                                 |
| Mounting hole              | Ø 16.5 mm for antenna                                                                      |
| Materials                  | Stainless steel, ABS, chrome plated solid brass and rubber                                 |
| For Antenna Types          | All Marine and Base Station antennas with N or UHF end-<br>feeding connectors              |
|                            |                                                                                            |
| Ordering information:      |                                                                                            |
| P/N                        | 10000-141 (Individually packing in Polybag)                                                |
|                            |                                                                                            |
| Packaging Information:     |                                                                                            |
| Туре                       | Bulk packing or individually packing in Polybag or Carton box (See "ORDERING INFORMATION") |
| Weight                     | Approx. 250 g                                                                              |