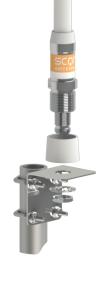

## Stainless steel Mast/Wall/Rail Mount (Ø 16.5 mm)

- Polished stainless steel bracket for installation of marine and base station antennas on horizontal or vertical rail Ø 10 - 30 mm or on mast/wall
- Stainless steel mounting hardware included